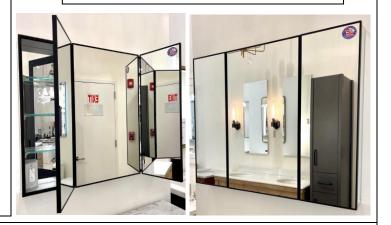

#### **FEATURES:**

- TWO 18X36" & ONE 21X36"
  FULLY MIRRORED, NARROW
  FRAMED DOORS.
- INFINITELY ADJUSTABLE SHELVING WITH LOCKDOWN MECHANISM (NO HOLES IN CABINET).
- FOUR ADJUSTABLE 3/8" THICK HIGH POLISHED GLASS SHELVES.
   BEHIND EACH DOOR.
- SHELVING WITH LOCKDOWN MECHANISM (NO HOLES IN CABINET).
- 165-DEGREE PROPRIETARY SOFT CLOSE HEAVY DUTY HINGES.
- LEFT DOOR HINGED RIGHT,
  CENTER AND RIGHT DOORS
  HINGED LEFT AS A STANDARD.
- FULL GASKET BEHIND DOOR.
- HIGH RESOLUTION SILVER PLATE GLASS MIRRORS FRONT, BACK OF DOOR AND BACK WALL.
- BACK WALL MIRROR FULLY SEALED.
- PACKED IN FOUR WALL (FOLDED DOUBLE WALL) CORRUGATION.

### **DOOR FINISHES:**

**OVERALL SIZE DIMENSION:** 57" WIDE X 36" HIGH X 6 5/8" DEEP

ROUGH OPENING DIMENSION: 56 3/8" WIDE X 35 3/8" HIGH X 5.5"

DEEP

**DOOR THICKNESS: 13/16"** 